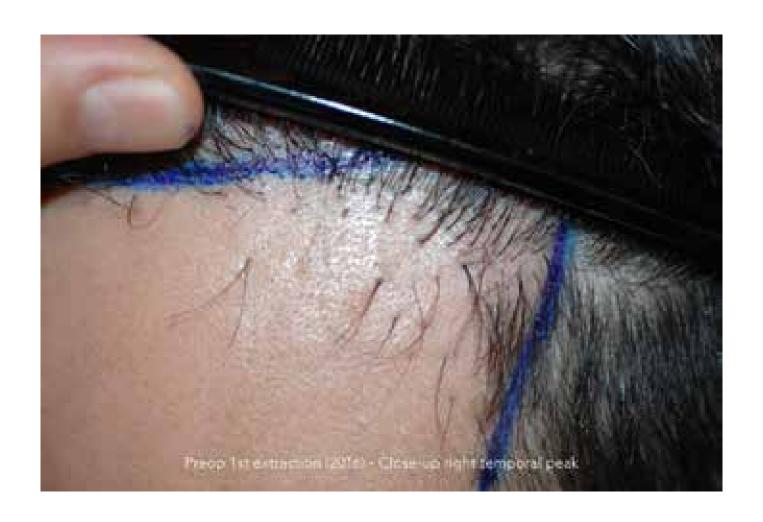

## Performed procedures

1. Extraction of 301 FU (November 29, 2016)

In 2017, the patient underwent a FUE with about 2000 FU ex domo to restore the hairline (we advised to have the treatment in another professional clinic since we could not offer a surgery date anymore that year)

Dr. Bijan Feriduni

1. Extraction of 301 wrong-placed and wrong-directed FU ex domo

A/ Hairline

B/ Crown area

FUE with about 2000 FU to restore the hairline ex domo

2. Extraction of 130 wrong-placed and wrong-directed FU ex domo