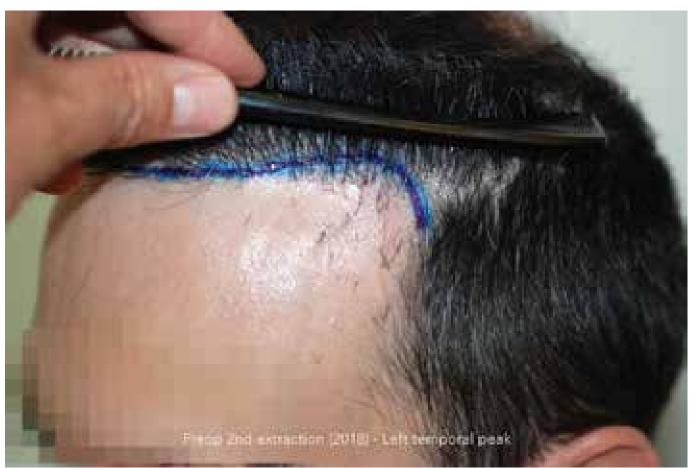

Extraction of 130 FU (May 29, 2018)
FUE (April 5, 2019)

Follicular Unit Extraction with 2153 FU:

- \* 233 single hair FU
- \* 1253 double hair FU
- \* 642 triple and quadruple hair FU

HGI: 2,1

4. Extraction of 48 FU (August 24, 2020)

Dr. Bijan Feriduni

1. Extraction of 301 wrong-placed and wrong-directed FU ex domo

A/ Hairline

B/ Crown area

FUE with about 2000 FU to restore the hairline ex domo

2. Extraction of 130 wrong-placed and wrong-directed FU ex domo