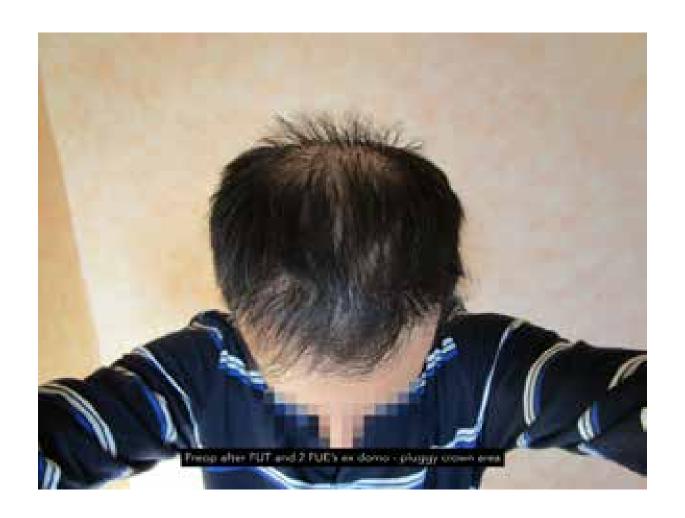

## Treatment plan

Extraction of wrong-placed, wrong-directed and wrong-angulated FU in the frontal hairline and in the crown area. Follicular Unit Extraction to repair and attain an aesthetic reconstruction of the crown area. Extraction of pluggy FU in the hairline and midhead section.

## Performed procedures

1. Extraction of 301 FU (November 29, 2016)

In 2017, the patient underwent a FUE with about 2000 FU ex domo to restore the hairline (we advised to have the treatment in another professional clinic since we could not offer a surgery date anymore that year)

Extraction of 130 FU (May 29, 2018)
FUE (April 5, 2019)

Follicular Unit Extraction with 2153 FU:

- \* 233 single hair FU
- \* 1253 double hair FU
- \* 642 triple and quadruple hair FU

HGI: 2,1

4. Extraction of 48 FU (August 24, 2020)

Dr. Bijan Feriduni

1. Extraction of 301 wrong-placed and wrong-directed FU ex domo

A/ Hairline

B/ Crown area

FUE with about 2000 FU to restore the hairline ex domo

2. Extraction of 130 wrong-placed and wrong-directed FU ex domo