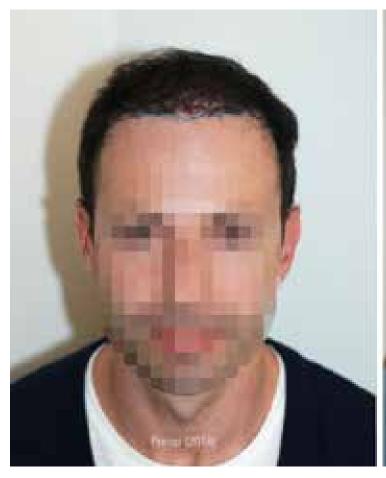

## Repair case performed by Dr. Feriduni - 4220 FU in 4 procedures after 3 procedures ex domo

FUE performed on a 46-year old Caucasian male with

- 1 FUT (2013) and 2 FUE ex domo
- NW V-IV
- Donor density of 84 FU/cm<sup>2</sup> occipital, 76 FU/cm<sup>2</sup> parietal, 76 FU/cm<sup>2</sup> temporal
- Hair diameter of ~ 56-64 microns