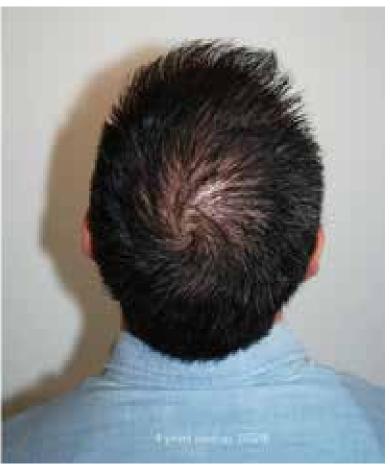

Extraction of 130 FU (May 29, 2018)
FUE (April 5, 2019)

Follicular Unit Extraction with 2153 FU:

- \* 233 single hair FU
- \* 1253 double hair FU
- \* 642 triple and quadruple hair FU

HGI: 2,1

4. Extraction of 48 FU (August 24, 2020)

3. FUE with 2153 FU to restore the crown area

4. Extraction of 48 wrong-placed and wrong-directed FU ex domo **2020** 

Comparison 2016 - 2020