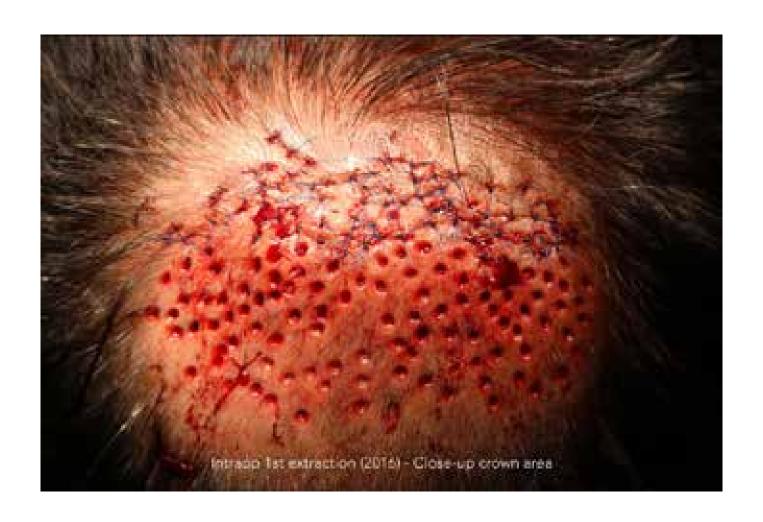

## Performed procedures

1. Extraction of 301 FU (November 29, 2016)

In 2017, the patient underwent a FUE with about 2000 FU ex domo to restore the hairline (we advised to have the treatment in another professional clinic since we could not offer a surgery date anymore that year)