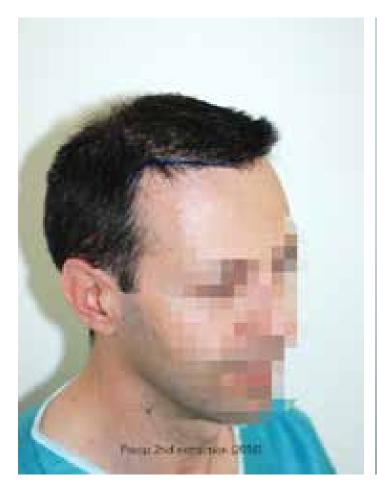

3. FUE with 2153 FU to restore the crown area

4. Extraction of 48 wrong-placed and wrong-directed FU ex domo **2020** 

Comparison 2016 - 2020