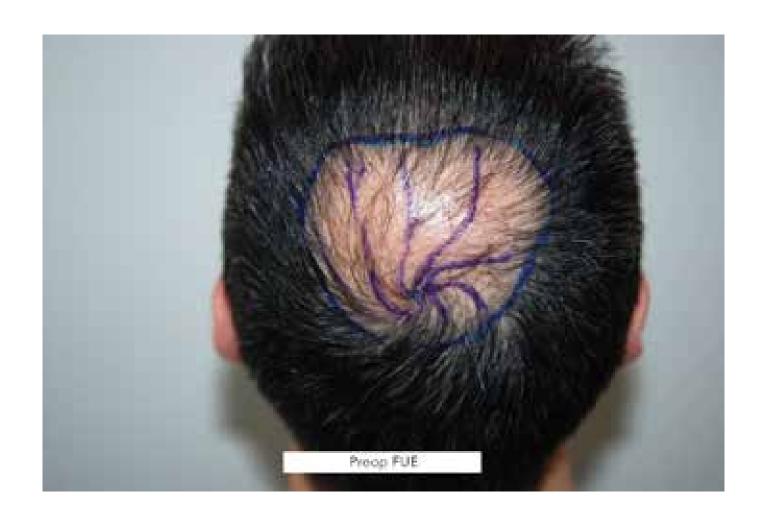

## Treatment plan

Extraction of wrong-placed, wrong-directed and wrong-angulated FU in the frontal hairline and in the crown area. Follicular Unit Extraction to repair and attain an aesthetic reconstruction of the crown area. Extraction of pluggy FU in the hairline and midhead section.

3. FUE with 2153 FU to restore the crown area

4. Extraction of 48 wrong-placed and wrong-directed FU ex domo **2020** 

Comparison 2016 - 2020