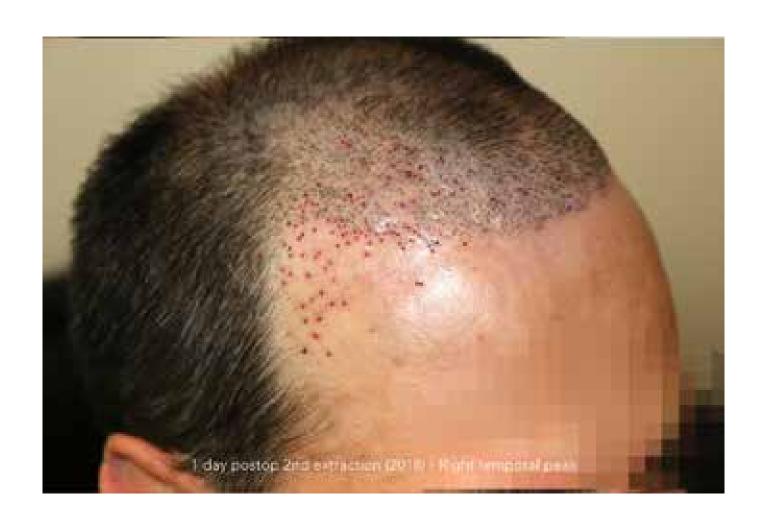

Extraction of 130 FU (May 29, 2018)
FUE (April 5, 2019)

Follicular Unit Extraction with 2153 FU:

- \* 233 single hair FU
- \* 1253 double hair FU
- \* 642 triple and quadruple hair FU

HGI: 2,1

4. Extraction of 48 FU (August 24, 2020)

Dr. Bijan Feriduni

1. Extraction of 301 wrong-placed and wrong-directed FU ex domo

A/ Hairline

B/ Crown area

FUE with about 2000 FU to restore the hairline ex domo

2. Extraction of 130 wrong-placed and wrong-directed FU ex domo