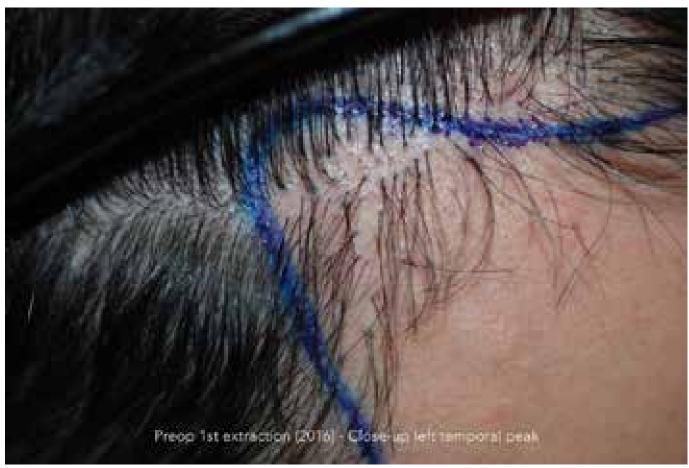

## Performed procedures

1. Extraction of 301 FU (November 29, 2016)

In 2017, the patient underwent a FUE with about 2000 FU ex domo to restore the hairline (we advised to have the treatment in another professional clinic since we could not offer a surgery date anymore that year)

Dr. Bijan Feriduni

1. Extraction of 301 wrong-placed and wrong-directed FU ex domo

A/ Hairline

B/ Crown area

FUE with about 2000 FU to restore the hairline ex domo

2. Extraction of 130 wrong-placed and wrong-directed FU ex domo