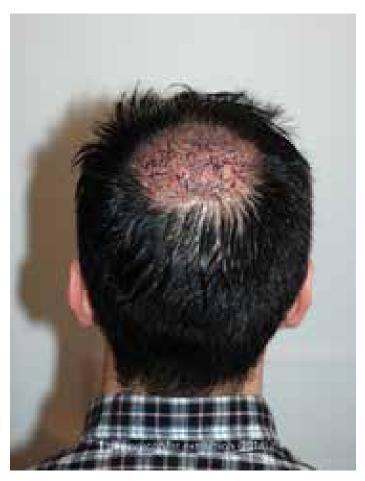

3. FUE with 2153 FU to restore the crown area

4. Extraction of 48 wrong-placed and wrong-directed FU ex domo **2020** 

Comparison 2016 - 2020