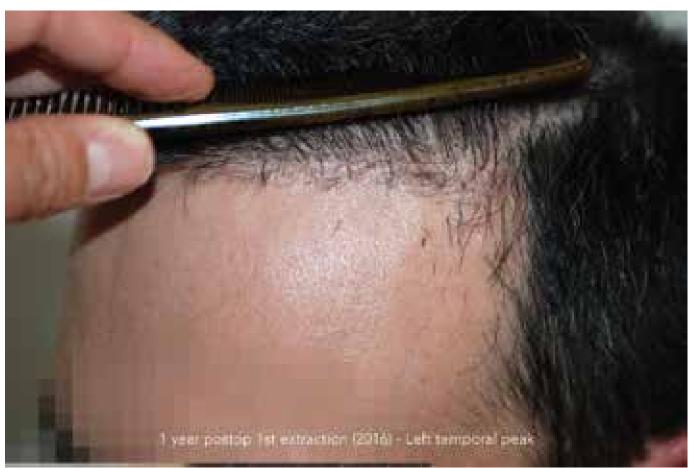

3. FUE with 2153 FU to restore the crown area

4. Extraction of 48 wrong-placed and wrong-directed FU ex domo **2020** 

Comparison 2016 - 2020