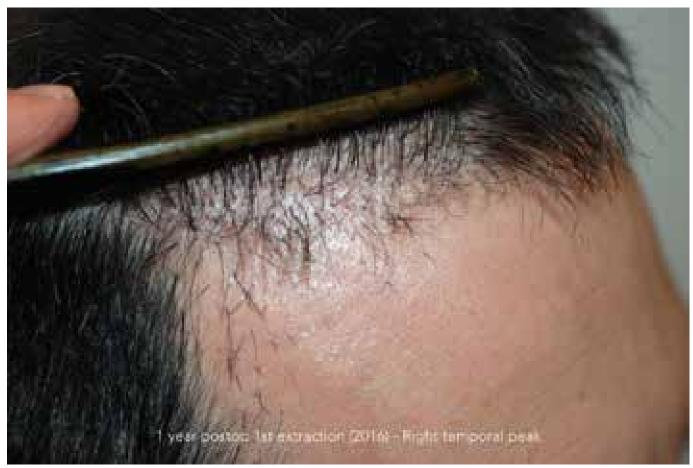

## Repair case performed by Dr. Feriduni - 4220 FU in 4 procedures after 3 procedures ex domo

FUE performed on a 46-year old Caucasian male with

- 1 FUT (2013) and 2 FUE ex domo
- NW V-IV
- Donor density of 84 FU/cm<sup>2</sup> occipital, 76 FU/cm<sup>2</sup> parietal, 76 FU/cm<sup>2</sup> temporal
- Hair diameter of ~ 56-64 microns

## Treatment plan

Extraction of wrong-placed, wrong-directed and wrong-angulated FU in the frontal hairline and in the crown area. Follicular Unit Extraction to repair and attain an aesthetic reconstruction of the crown area. Extraction of pluggy FU in the hairline and midhead section.

## Performed procedures

1. Extraction of 301 FU (November 29, 2016)

In 2017, the patient underwent a FUE with about 2000 FU ex domo to restore the hairline (we advised to have the treatment in another professional clinic since we could not offer a surgery date anymore that year)

Dr. Bijan Feriduni

1. Extraction of 301 wrong-placed and wrong-directed FU ex domo

A/ Hairline

B/ Crown area

FUE with about 2000 FU to restore the hairline ex domo

2. Extraction of 130 wrong-placed and wrong-directed FU ex domo