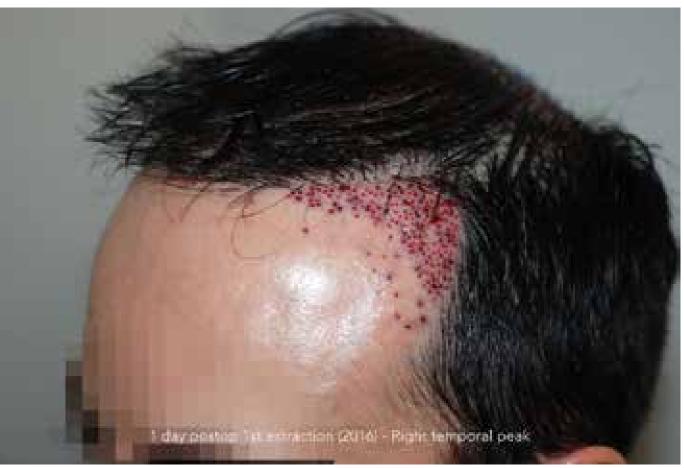

## Performed procedures

1. Extraction of 301 FU (November 29, 2016)

In 2017, the patient underwent a FUE with about 2000 FU ex domo to restore the hairline (we advised to have the treatment in another professional clinic since we could not offer a surgery date anymore that year)

Dr. Bijan Feriduni

1. Extraction of 301 wrong-placed and wrong-directed FU ex domo

A/ Hairline

B/ Crown area

FUE with about 2000 FU to restore the hairline ex domo

2. Extraction of 130 wrong-placed and wrong-directed FU ex domo