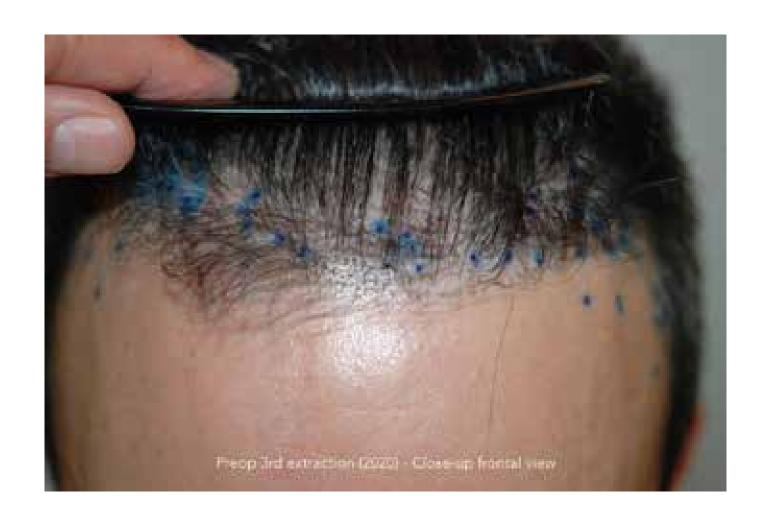

Extraction of 130 FU (May 29, 2018)
FUE (April 5, 2019)

Follicular Unit Extraction with 2153 FU:

- \* 233 single hair FU
- \* 1253 double hair FU
- \* 642 triple and quadruple hair FU

HGI: 2,1

4. Extraction of 48 FU (August 24, 2020)

Dr. Bijan Feriduni

1. Extraction of 301 wrong-placed and wrong-directed FU ex domo

A/ Hairline

B/ Crown area

FUE with about 2000 FU to restore the hairline ex domo

2. Extraction of 130 wrong-placed and wrong-directed FU ex domo