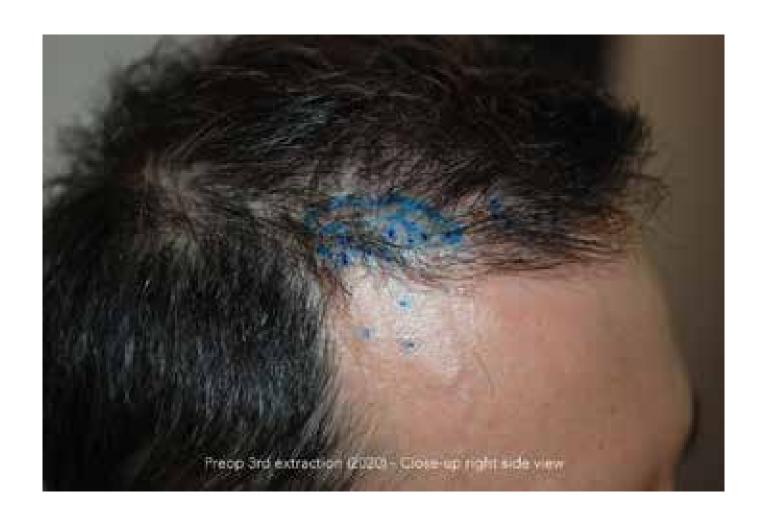

Extraction of 130 FU (May 29, 2018)
FUE (April 5, 2019)

Follicular Unit Extraction with 2153 FU:

- \* 233 single hair FU
- \* 1253 double hair FU
- \* 642 triple and quadruple hair FU

HGI: 2,1

4. Extraction of 48 FU (August 24, 2020)

3. FUE with 2153 FU to restore the crown area

4. Extraction of 48 wrong-placed and wrong-directed FU ex domo **2020** 

Comparison 2016 - 2020