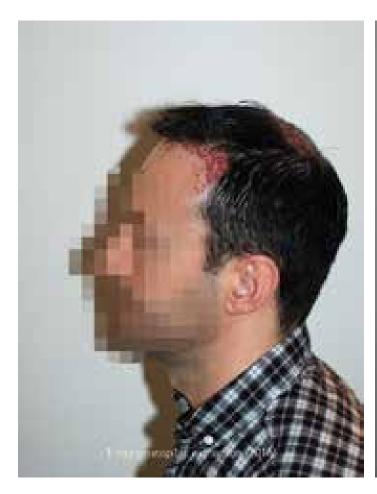

## Repair case performed by Dr. Feriduni - 4220 FU in 4 procedures after 3 procedures ex domo

FUE performed on a 46-year old Caucasian male with

- 1 FUT (2013) and 2 FUE ex domo
- NW V-IV
- Donor density of 84 FU/cm<sup>2</sup> occipital, 76 FU/cm<sup>2</sup> parietal, 76 FU/cm<sup>2</sup> temporal
- Hair diameter of ~ 56-64 microns

## Treatment plan

Extraction of wrong-placed, wrong-directed and wrong-angulated FU in the frontal hairline and in the crown area. Follicular Unit Extraction to repair and attain an aesthetic reconstruction of the crown area. Extraction of pluggy FU in the hairline and midhead section.