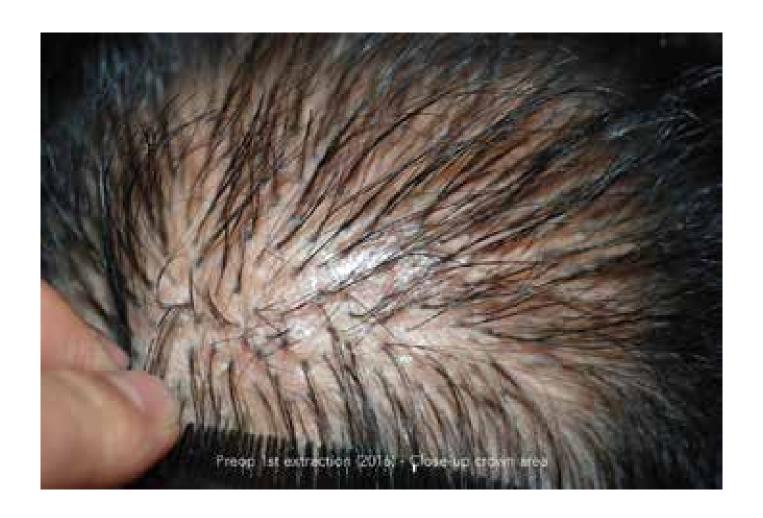

## Repair case performed by Dr. Feriduni - 4220 FU in 4 procedures after 3 procedures ex domo

FUE performed on a 46-year old Caucasian male with

- 1 FUT (2013) and 2 FUE ex domo
- NW V-IV
- Donor density of 84 FU/cm<sup>2</sup> occipital, 76 FU/cm<sup>2</sup> parietal, 76 FU/cm<sup>2</sup> temporal
- Hair diameter of ~ 56-64 microns

## Treatment plan

Extraction of wrong-placed, wrong-directed and wrong-angulated FU in the frontal hairline and in the crown area. Follicular Unit Extraction to repair and attain an aesthetic reconstruction of the crown area. Extraction of pluggy FU in the hairline and midhead section.

## Performed procedures

1. Extraction of 301 FU (November 29, 2016)

In 2017, the patient underwent a FUE with about 2000 FU ex domo to restore the hairline (we advised to have the treatment in another professional clinic since we could not offer a surgery date anymore that year)

Dr. Bijan Feriduni

1. Extraction of 301 wrong-placed and wrong-directed FU ex domo

A/ Hairline

B/ Crown area

FUE with about 2000 FU to restore the hairline ex domo

2. Extraction of 130 wrong-placed and wrong-directed FU ex domo