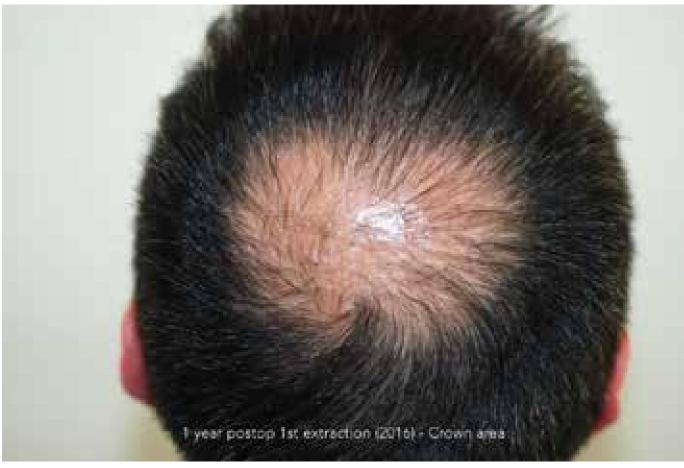

3. FUE with 2153 FU to restore the crown area

4. Extraction of 48 wrong-placed and wrong-directed FU ex domo **2020** 

Comparison 2016 - 2020