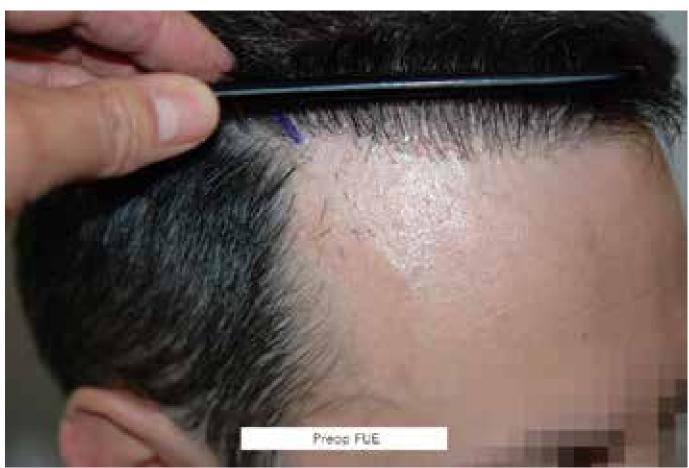

## Treatment plan

Extraction of wrong-placed, wrong-directed and wrong-angulated FU in the frontal hairline and in the crown area. Follicular Unit Extraction to repair and attain an aesthetic reconstruction of the crown area. Extraction of pluggy FU in the hairline and midhead section.

## Performed procedures

1. Extraction of 301 FU (November 29, 2016)

In 2017, the patient underwent a FUE with about 2000 FU ex domo to restore the hairline (we advised to have the treatment in another professional clinic since we could not offer a surgery date anymore that year)