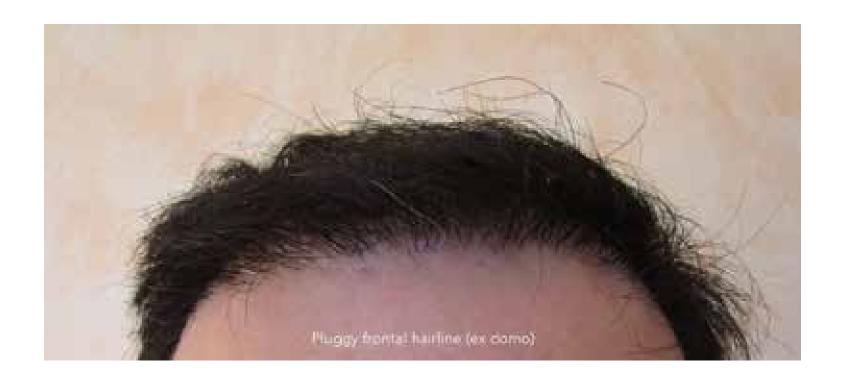

## Treatment plan

Extraction of wrong-placed, wrong-directed and wrong-angulated FU in the frontal hairline and in the crown area. Follicular Unit Extraction to repair and attain an aesthetic reconstruction of the crown area. Extraction of pluggy FU in the hairline and midhead section.

## Performed procedures

1. Extraction of 301 FU (November 29, 2016)

In 2017, the patient underwent a FUE with about 2000 FU ex domo to restore the hairline (we advised to have the treatment in another professional clinic since we could not offer a surgery date anymore that year)

Dr. Bijan Feriduni

1. Extraction of 301 wrong-placed and wrong-directed FU ex domo

A/ Hairline

B/ Crown area

FUE with about 2000 FU to restore the hairline ex domo

2. Extraction of 130 wrong-placed and wrong-directed FU ex domo