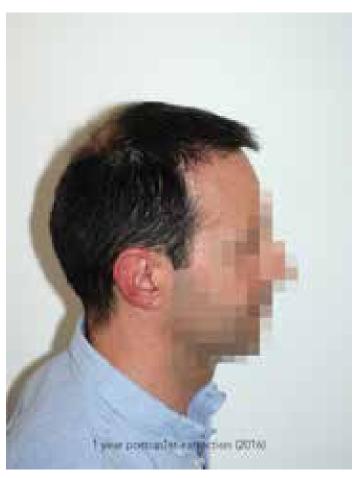

3. FUE with 2153 FU to restore the crown area

4. Extraction of 48 wrong-placed and wrong-directed FU ex domo **2020** 

Comparison 2016 - 2020