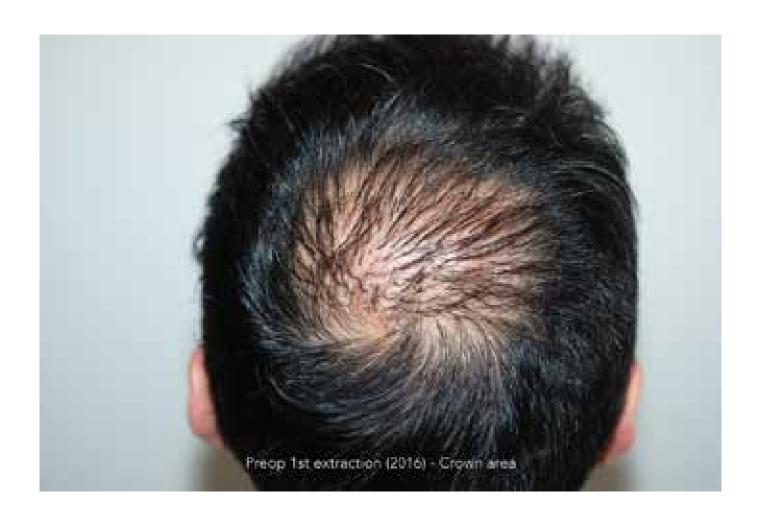

## Repair case performed by Dr. Feriduni - 4220 FU in 4 procedures after 3 procedures ex domo

FUE performed on a 46-year old Caucasian male with

- 1 FUT (2013) and 2 FUE ex domo
- NW V-IV
- Donor density of 84 FU/cm<sup>2</sup> occipital, 76 FU/cm<sup>2</sup> parietal, 76 FU/cm<sup>2</sup> temporal
- Hair diameter of ~ 56-64 microns

## Treatment plan

Extraction of wrong-placed, wrong-directed and wrong-angulated FU in the frontal hairline and in the crown area. Follicular Unit Extraction to repair and attain an aesthetic reconstruction of the crown area. Extraction of pluggy FU in the hairline and midhead section.

## Performed procedures

1. Extraction of 301 FU (November 29, 2016)

In 2017, the patient underwent a FUE with about 2000 FU ex domo to restore the hairline (we advised to have the treatment in another professional clinic since we could not offer a surgery date anymore that year)

Dr. Bijan Feriduni

1. Extraction of 301 wrong-placed and wrong-directed FU ex domo

A/ Hairline

B/ Crown area

FUE with about 2000 FU to restore the hairline ex domo

2. Extraction of 130 wrong-placed and wrong-directed FU ex domo