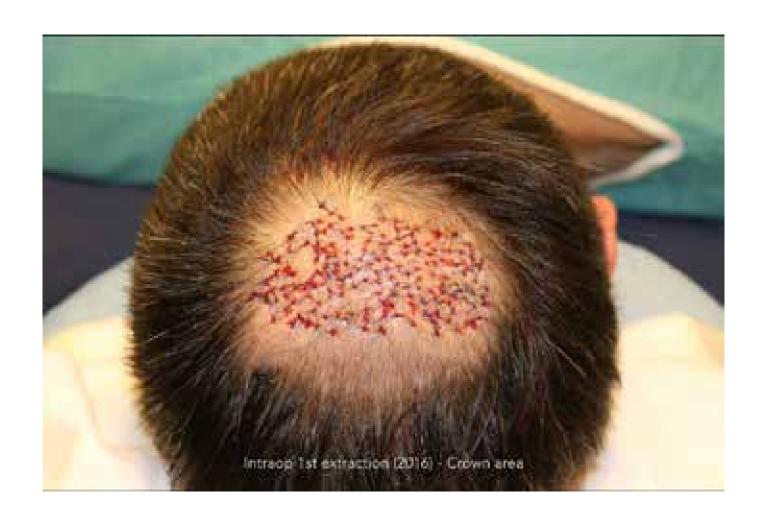

## Performed procedures

1. Extraction of 301 FU (November 29, 2016)

In 2017, the patient underwent a FUE with about 2000 FU ex domo to restore the hairline (we advised to have the treatment in another professional clinic since we could not offer a surgery date anymore that year)

Dr. Bijan Feriduni

1. Extraction of 301 wrong-placed and wrong-directed FU ex domo

A/ Hairline

B/ Crown area

FUE with about 2000 FU to restore the hairline ex domo

2. Extraction of 130 wrong-placed and wrong-directed FU ex domo