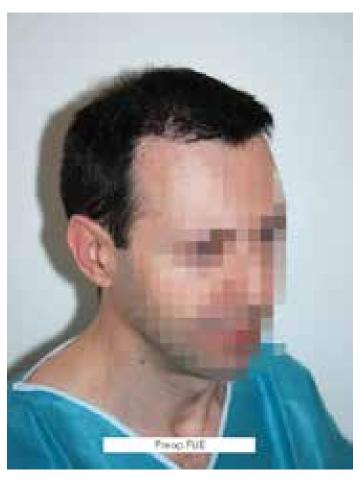

## Repair case performed by Dr. Feriduni - 4220 FU in 4 procedures after 3 procedures ex domo

FUE performed on a 46-year old Caucasian male with

- 1 FUT (2013) and 2 FUE ex domo
- NW V-IV
- Donor density of 84 FU/cm<sup>2</sup> occipital, 76 FU/cm<sup>2</sup> parietal, 76 FU/cm<sup>2</sup> temporal
- Hair diameter of ~ 56-64 microns