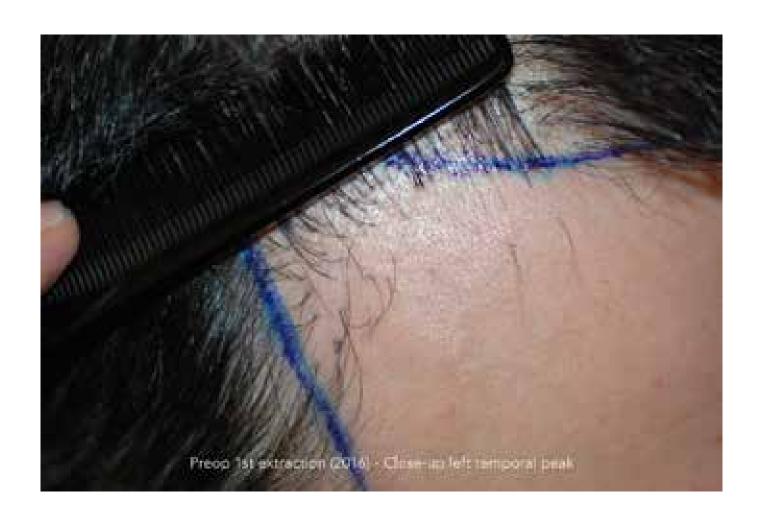

## Performed procedures

1. Extraction of 301 FU (November 29, 2016)

In 2017, the patient underwent a FUE with about 2000 FU ex domo to restore the hairline (we advised to have the treatment in another professional clinic since we could not offer a surgery date anymore that year)

Dr. Bijan Feriduni

1. Extraction of 301 wrong-placed and wrong-directed FU ex domo

A/ Hairline

B/ Crown area

FUE with about 2000 FU to restore the hairline ex domo

2. Extraction of 130 wrong-placed and wrong-directed FU ex domo