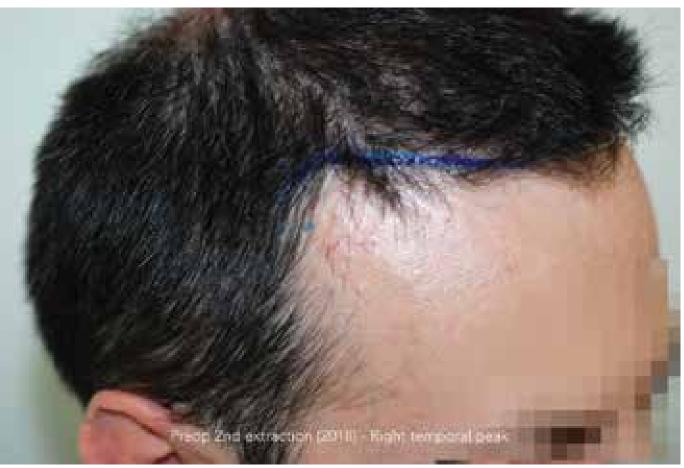

Extraction of 130 FU (May 29, 2018)
FUE (April 5, 2019)

Follicular Unit Extraction with 2153 FU:

- \* 233 single hair FU
- \* 1253 double hair FU
- \* 642 triple and quadruple hair FU

HGI: 2,1

4. Extraction of 48 FU (August 24, 2020)

Dr. Bijan Feriduni

1. Extraction of 301 wrong-placed and wrong-directed FU ex domo

A/ Hairline

B/ Crown area

FUE with about 2000 FU to restore the hairline ex domo

2. Extraction of 130 wrong-placed and wrong-directed FU ex domo