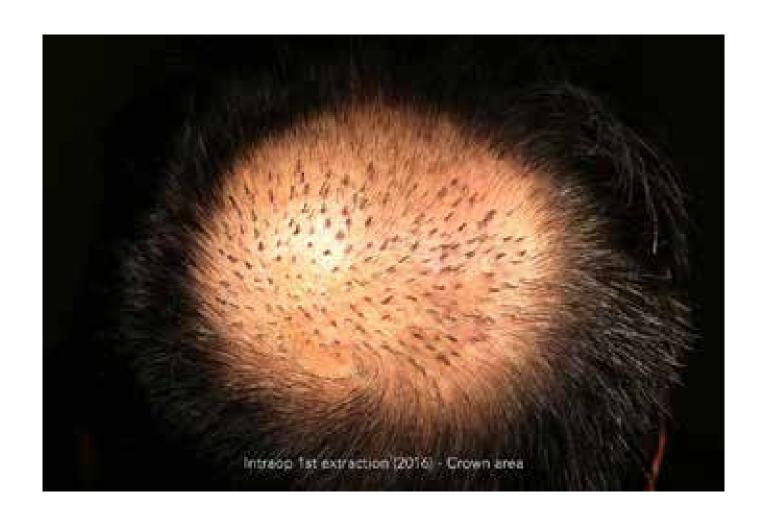

## Performed procedures

1. Extraction of 301 FU (November 29, 2016)

In 2017, the patient underwent a FUE with about 2000 FU ex domo to restore the hairline (we advised to have the treatment in another professional clinic since we could not offer a surgery date anymore that year)