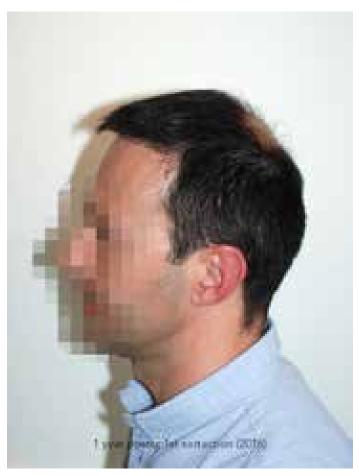

3. FUE with 2153 FU to restore the crown area

4. Extraction of 48 wrong-placed and wrong-directed FU ex domo **2020** 

Comparison 2016 - 2020