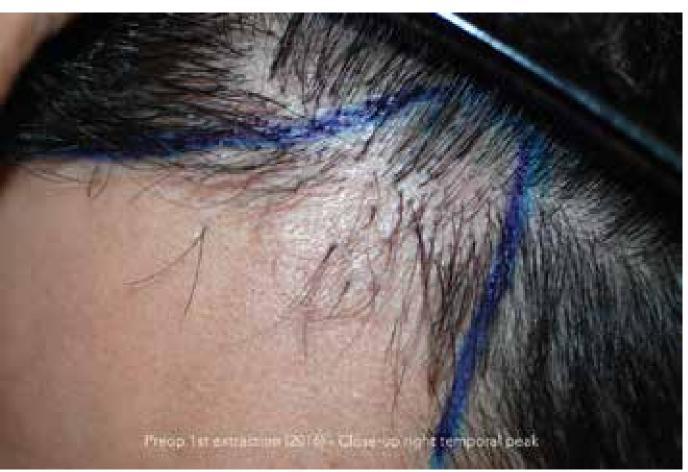

## Performed procedures

1. Extraction of 301 FU (November 29, 2016)

In 2017, the patient underwent a FUE with about 2000 FU ex domo to restore the hairline (we advised to have the treatment in another professional clinic since we could not offer a surgery date anymore that year)

Dr. Bijan Feriduni

1. Extraction of 301 wrong-placed and wrong-directed FU ex domo

A/ Hairline

B/ Crown area

FUE with about 2000 FU to restore the hairline ex domo

2. Extraction of 130 wrong-placed and wrong-directed FU ex domo