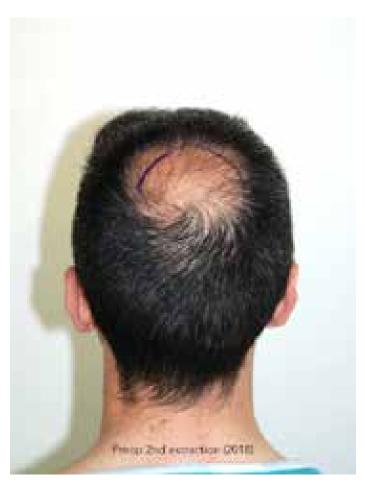

Extraction of 130 FU (May 29, 2018)
FUE (April 5, 2019)

Follicular Unit Extraction with 2153 FU:

- \* 233 single hair FU
- \* 1253 double hair FU
- \* 642 triple and quadruple hair FU

HGI: 2,1

4. Extraction of 48 FU (August 24, 2020)

3. FUE with 2153 FU to restore the crown area

4. Extraction of 48 wrong-placed and wrong-directed FU ex domo **2020** 

Comparison 2016 - 2020