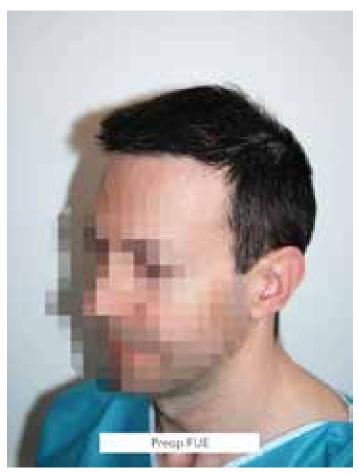

## Repair case performed by Dr. Feriduni - 4220 FU in 4 procedures after 3 procedures ex domo

FUE performed on a 46-year old Caucasian male with

- 1 FUT (2013) and 2 FUE ex domo
- NW V-IV
- Donor density of 84 FU/cm<sup>2</sup> occipital, 76 FU/cm<sup>2</sup> parietal, 76 FU/cm<sup>2</sup> temporal
- Hair diameter of ~ 56-64 microns