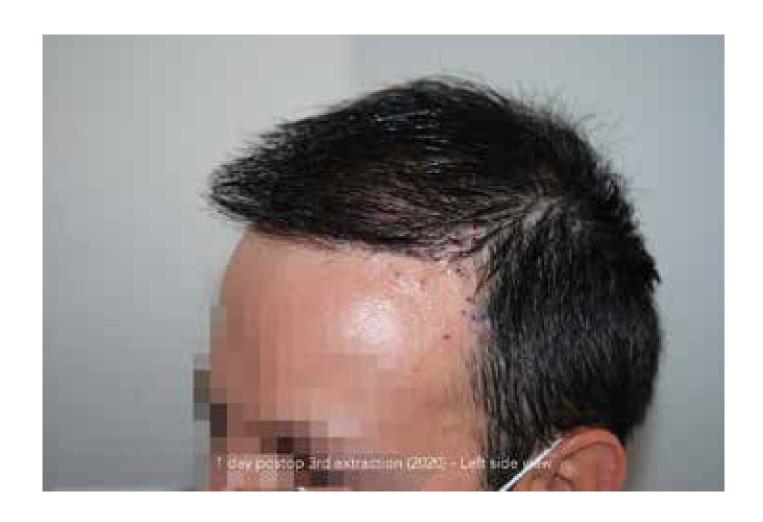

Extraction of 130 FU (May 29, 2018)
FUE (April 5, 2019)

Follicular Unit Extraction with 2153 FU:

- \* 233 single hair FU
- \* 1253 double hair FU
- \* 642 triple and quadruple hair FU

HGI: 2,1

4. Extraction of 48 FU (August 24, 2020)

3. FUE with 2153 FU to restore the crown area

4. Extraction of 48 wrong-placed and wrong-directed FU ex domo **2020** 

Comparison 2016 - 2020