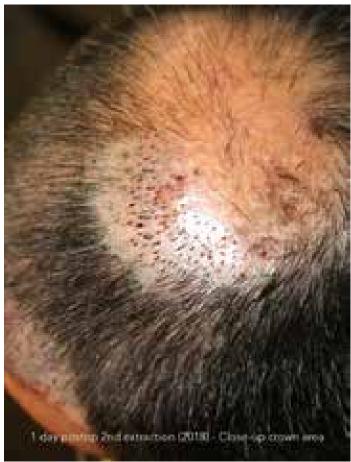

Extraction of 130 FU (May 29, 2018)
FUE (April 5, 2019)

Follicular Unit Extraction with 2153 FU:

- \* 233 single hair FU
- \* 1253 double hair FU
- \* 642 triple and quadruple hair FU

HGI: 2,1

4. Extraction of 48 FU (August 24, 2020)

3. FUE with 2153 FU to restore the crown area

4. Extraction of 48 wrong-placed and wrong-directed FU ex domo **2020** 

Comparison 2016 - 2020