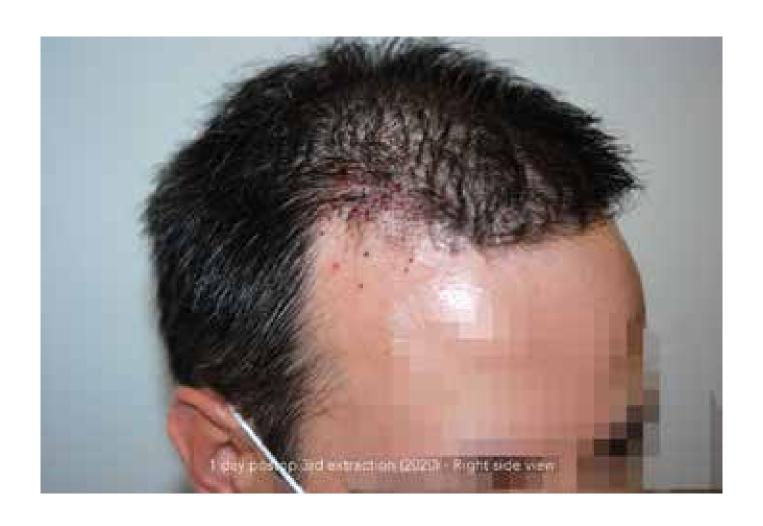

Extraction of 130 FU (May 29, 2018)
FUE (April 5, 2019)

Follicular Unit Extraction with 2153 FU:

- \* 233 single hair FU
- \* 1253 double hair FU
- \* 642 triple and quadruple hair FU

HGI: 2,1

4. Extraction of 48 FU (August 24, 2020)

3. FUE with 2153 FU to restore the crown area

4. Extraction of 48 wrong-placed and wrong-directed FU ex domo **2020** 

Comparison 2016 - 2020