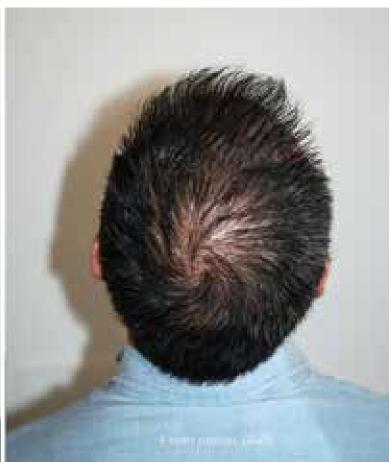

## Repair case performed by Dr. Feriduni - 4220 FU in 4 procedures after 3 procedures ex domo

FUE performed on a 46-year old Caucasian male with

- 1 FUT (2013) and 2 FUE ex domo
- NW V-IV
- Donor density of 84 FU/cm<sup>2</sup> occipital, 76 FU/cm<sup>2</sup> parietal, 76 FU/cm<sup>2</sup> temporal
- Hair diameter of ~ 56-64 microns

3. FUE with 2153 FU to restore the crown area

4. Extraction of 48 wrong-placed and wrong-directed FU ex domo **2020** 

Comparison 2016 - 2020