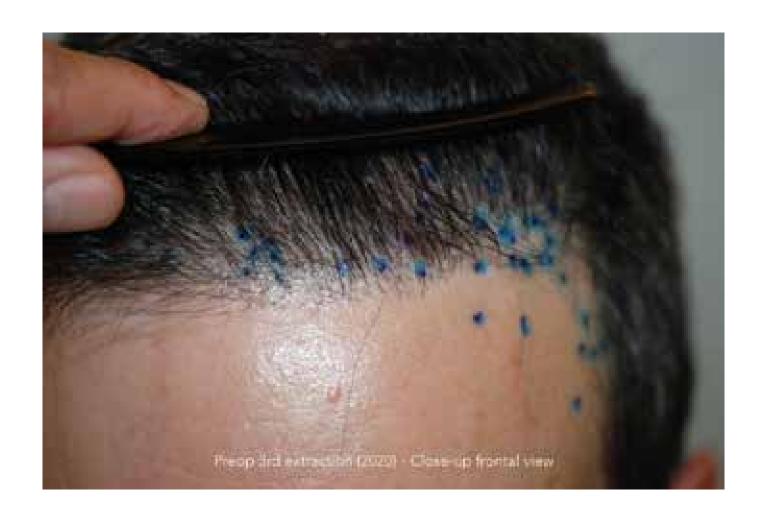

Extraction of 130 FU (May 29, 2018)
FUE (April 5, 2019)

Follicular Unit Extraction with 2153 FU:

- \* 233 single hair FU
- \* 1253 double hair FU
- \* 642 triple and quadruple hair FU

HGI: 2,1

4. Extraction of 48 FU (August 24, 2020)

3. FUE with 2153 FU to restore the crown area

4. Extraction of 48 wrong-placed and wrong-directed FU ex domo **2020** 

Comparison 2016 - 2020