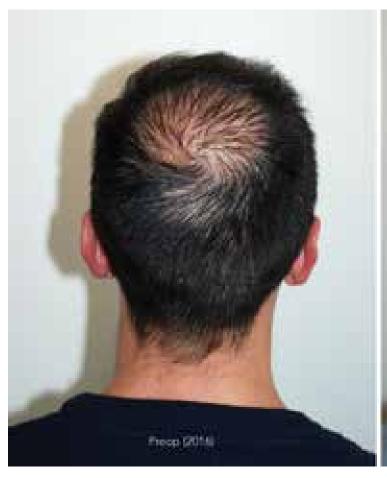

## Performed procedures

1. Extraction of 301 FU (November 29, 2016)

In 2017, the patient underwent a FUE with about 2000 FU ex domo to restore the hairline (we advised to have the treatment in another professional clinic since we could not offer a surgery date anymore that year)

3. FUE with 2153 FU to restore the crown area

4. Extraction of 48 wrong-placed and wrong-directed FU ex domo **2020** 

Comparison 2016 - 2020