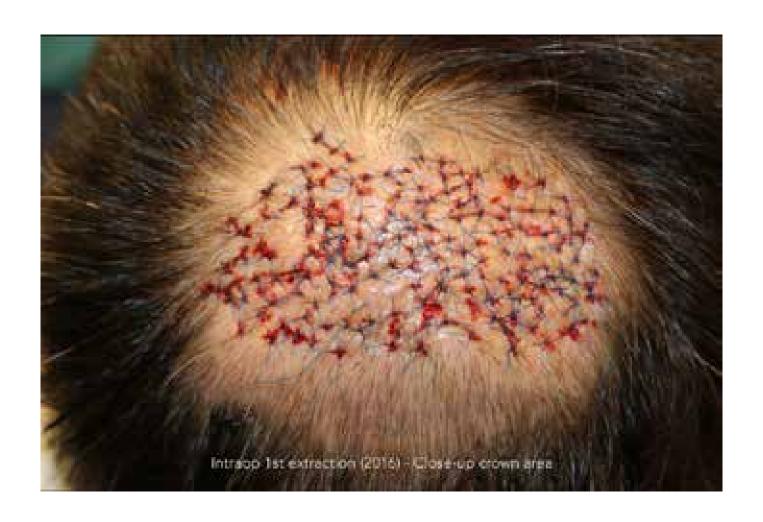

## Performed procedures

1. Extraction of 301 FU (November 29, 2016)

In 2017, the patient underwent a FUE with about 2000 FU ex domo to restore the hairline (we advised to have the treatment in another professional clinic since we could not offer a surgery date anymore that year)