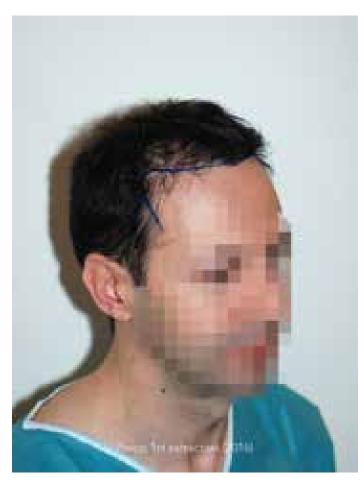

## Repair case performed by Dr. Feriduni - 4220 FU in 4 procedures after 3 procedures ex domo

FUE performed on a 46-year old Caucasian male with

- 1 FUT (2013) and 2 FUE ex domo
- NW V-IV
- Donor density of 84 FU/cm<sup>2</sup> occipital, 76 FU/cm<sup>2</sup> parietal, 76 FU/cm<sup>2</sup> temporal
- Hair diameter of ~ 56-64 microns

## Treatment plan

Extraction of wrong-placed, wrong-directed and wrong-angulated FU in the frontal hairline and in the crown area. Follicular Unit Extraction to repair and attain an aesthetic reconstruction of the crown area. Extraction of pluggy FU in the hairline and midhead section.