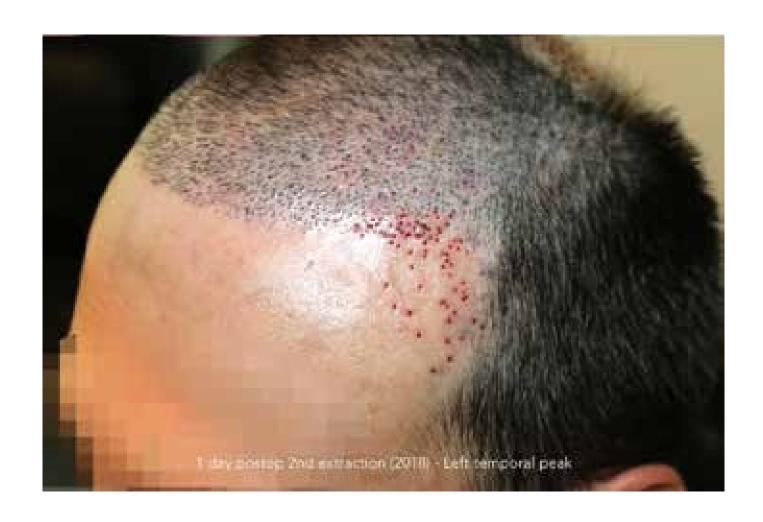

Extraction of 130 FU (May 29, 2018)
FUE (April 5, 2019)

Follicular Unit Extraction with 2153 FU:

- \* 233 single hair FU
- \* 1253 double hair FU
- \* 642 triple and quadruple hair FU

HGI: 2,1

4. Extraction of 48 FU (August 24, 2020)

Dr. Bijan Feriduni

1. Extraction of 301 wrong-placed and wrong-directed FU ex domo

A/ Hairline

B/ Crown area

FUE with about 2000 FU to restore the hairline ex domo

2. Extraction of 130 wrong-placed and wrong-directed FU ex domo