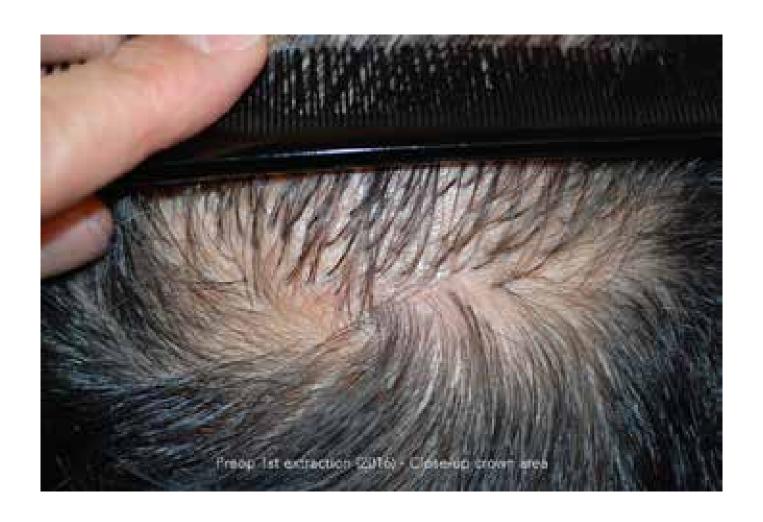

## Treatment plan

Extraction of wrong-placed, wrong-directed and wrong-angulated FU in the frontal hairline and in the crown area. Follicular Unit Extraction to repair and attain an aesthetic reconstruction of the crown area. Extraction of pluggy FU in the hairline and midhead section.

## Performed procedures

1. Extraction of 301 FU (November 29, 2016)

In 2017, the patient underwent a FUE with about 2000 FU ex domo to restore the hairline (we advised to have the treatment in another professional clinic since we could not offer a surgery date anymore that year)