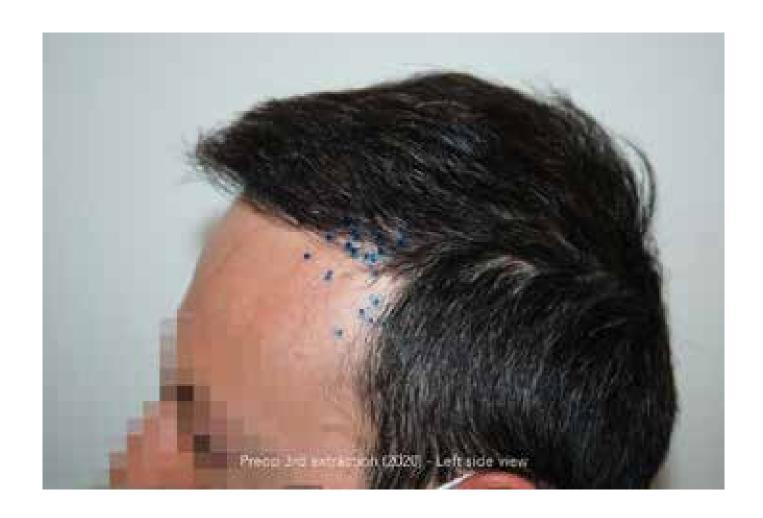

Extraction of 130 FU (May 29, 2018)
FUE (April 5, 2019)

Follicular Unit Extraction with 2153 FU:

- \* 233 single hair FU
- \* 1253 double hair FU
- \* 642 triple and quadruple hair FU

HGI: 2,1

4. Extraction of 48 FU (August 24, 2020)

Dr. Bijan Feriduni

1. Extraction of 301 wrong-placed and wrong-directed FU ex domo

A/ Hairline

B/ Crown area

FUE with about 2000 FU to restore the hairline ex domo

2. Extraction of 130 wrong-placed and wrong-directed FU ex domo