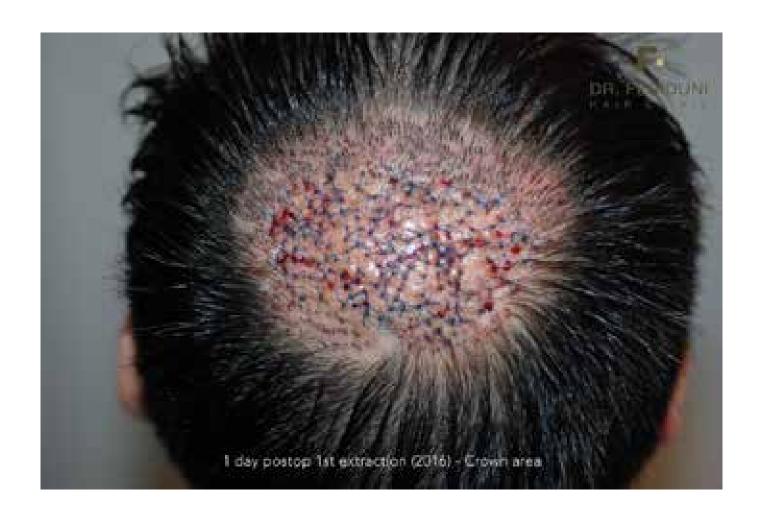

## Performed procedures

1. Extraction of 301 FU (November 29, 2016)

In 2017, the patient underwent a FUE with about 2000 FU ex domo to restore the hairline (we advised to have the treatment in another professional clinic since we could not offer a surgery date anymore that year)

Dr. Bijan Feriduni

1. Extraction of 301 wrong-placed and wrong-directed FU ex domo

A/ Hairline

B/ Crown area

FUE with about 2000 FU to restore the hairline ex domo

2. Extraction of 130 wrong-placed and wrong-directed FU ex domo