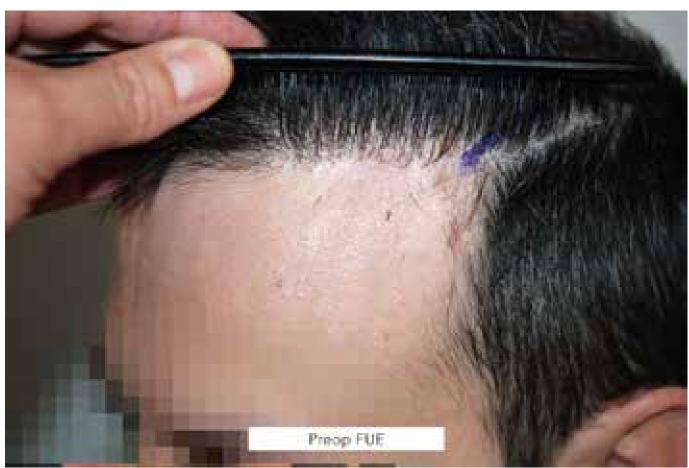

## Treatment plan

Extraction of wrong-placed, wrong-directed and wrong-angulated FU in the frontal hairline and in the crown area. Follicular Unit Extraction to repair and attain an aesthetic reconstruction of the crown area. Extraction of pluggy FU in the hairline and midhead section.

## Performed procedures

1. Extraction of 301 FU (November 29, 2016)

In 2017, the patient underwent a FUE with about 2000 FU ex domo to restore the hairline (we advised to have the treatment in another professional clinic since we could not offer a surgery date anymore that year)