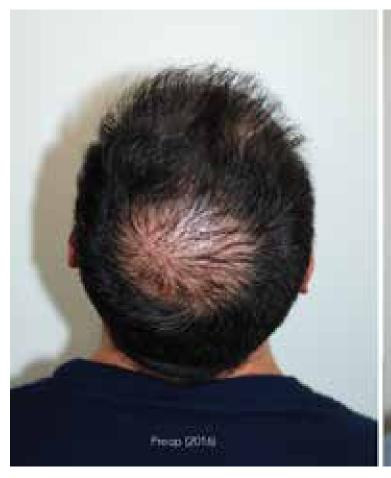

## Repair case performed by Dr. Feriduni - 4220 FU in 4 procedures after 3 procedures ex domo

FUE performed on a 46-year old Caucasian male with

- 1 FUT (2013) and 2 FUE ex domo
- NW V-IV
- Donor density of 84 FU/cm<sup>2</sup> occipital, 76 FU/cm<sup>2</sup> parietal, 76 FU/cm<sup>2</sup> temporal
- Hair diameter of ~ 56-64 microns

## Treatment plan

Extraction of wrong-placed, wrong-directed and wrong-angulated FU in the frontal hairline and in the crown area. Follicular Unit Extraction to repair and attain an aesthetic reconstruction of the crown area. Extraction of pluggy FU in the hairline and midhead section.