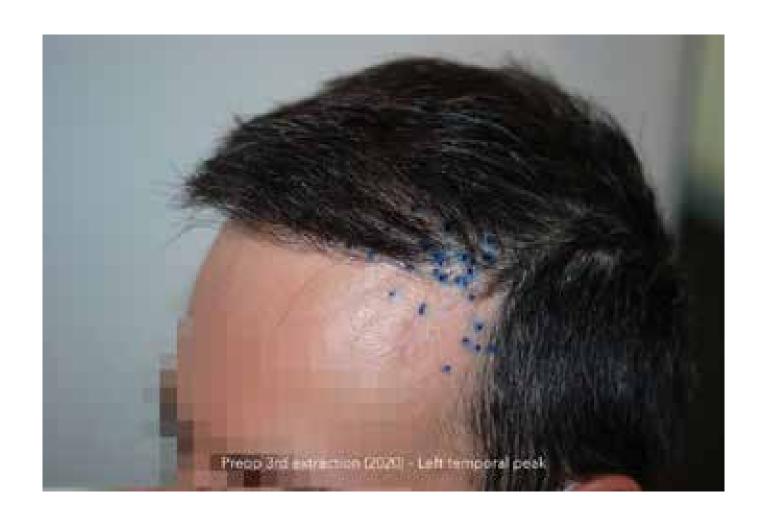

Extraction of 130 FU (May 29, 2018)
FUE (April 5, 2019)

Follicular Unit Extraction with 2153 FU:

- \* 233 single hair FU
- \* 1253 double hair FU
- \* 642 triple and quadruple hair FU

HGI: 2,1

4. Extraction of 48 FU (August 24, 2020)

Dr. Bijan Feriduni

1. Extraction of 301 wrong-placed and wrong-directed FU ex domo

A/ Hairline

B/ Crown area

FUE with about 2000 FU to restore the hairline ex domo

2. Extraction of 130 wrong-placed and wrong-directed FU ex domo