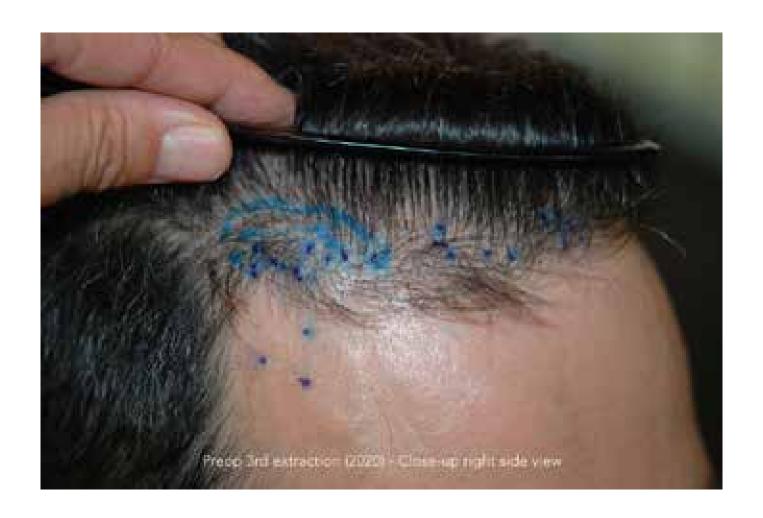

Extraction of 130 FU (May 29, 2018)
FUE (April 5, 2019)

Follicular Unit Extraction with 2153 FU:

- \* 233 single hair FU
- \* 1253 double hair FU
- \* 642 triple and quadruple hair FU

HGI: 2,1

4. Extraction of 48 FU (August 24, 2020)

3. FUE with 2153 FU to restore the crown area

4. Extraction of 48 wrong-placed and wrong-directed FU ex domo **2020** 

Comparison 2016 - 2020