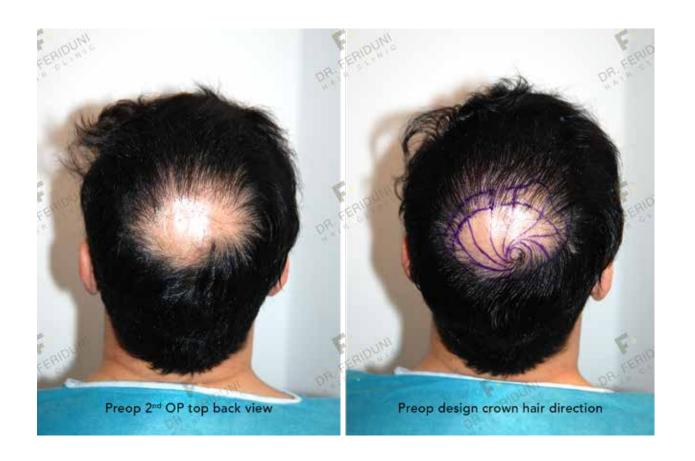

Parallel incisions in custom-sized blades technique (Cutting Edge blades of 0,75-1,0 mm). Extraction performed by WAW-system with a 0.90 mm serrated trumpet punch.

2<sup>nd</sup> FUE (March 9, 2020) - crown area Follicular Unit Extraction with 3862 FU: \* 200 single hair FU

- \* 1794 double hair FU
- \* 1757 triple hair FU
- \* 111 quadruple hair FU

HGI: 2,46

Parallel incisions in custom-sized blades technique (Cutting Edge blades of 0,75-1,0 mm). Extraction performed by WAW-system with a 0.85 mm serrated trumpet punch.