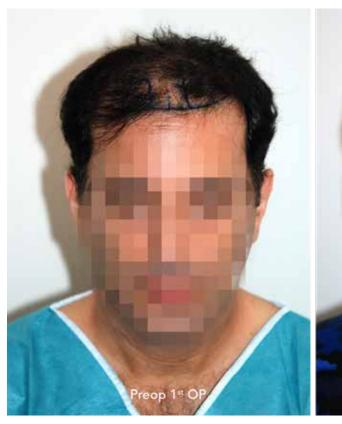

## Case performed by Dr. Feriduni - 8618 FU in 2 procedures

FUE's performed on a 47-year old Caucasian male with

- NW NW VI, Class N
- Donor density of 92 FU/cm<sup>2</sup> occipital, 88 FU/cm<sup>2</sup> parietal, 76 FU/cm<sup>2</sup> temporal
- Hair diameter of ~61-67 microns

## Treatment plan

1st Follicular Unit Extraction to attain an aesthetic reconstruction of the hairline and midhead region. 2<sup>nd</sup> Follicular Unit Extraction recently performed to rethicken the crown area.

## Performed procedures

1st FUE (July 22, 2019) - hairline Follicular Unit Extraction with 4756 FU: \* 429 single hair FU

- \* 2107 double hair FU
- \* 2064 triple hair FU
- \* 156 quadruple hair FU

HGI: 2,41