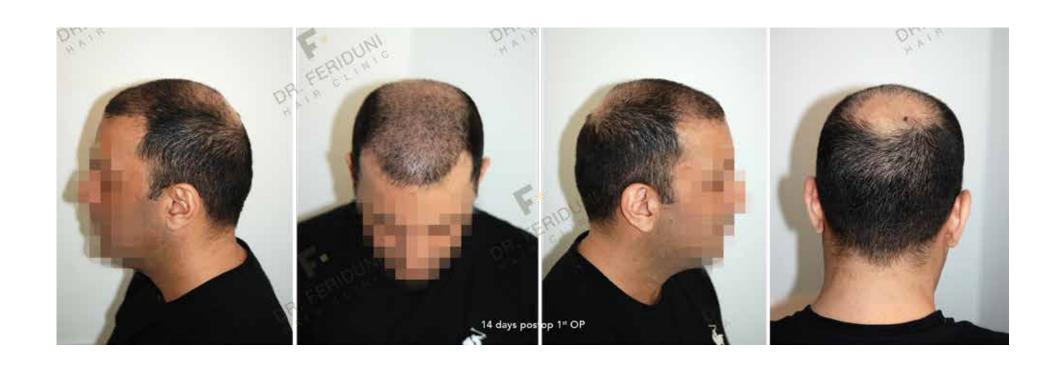

## Performed procedures

1st FUE (July 22, 2019) - hairline Follicular Unit Extraction with 4756 FU: \* 429 single hair FU

- \* 2107 double hair FU
- \* 2064 triple hair FU
- \* 156 quadruple hair FU

HGI: 2,41

Parallel incisions in custom-sized blades technique (Cutting Edge blades of 0,75-1,0 mm). Extraction performed by WAW-system with a 0.90 mm serrated trumpet punch.

2<sup>nd</sup> FUE (March 9, 2020) - crown area Follicular Unit Extraction with 3862 FU: \* 200 single hair FU

No microscopic preparation of the follicular unit grafts.

Dr. Bijan Feriduni

 $1^{\rm st}$  FUE - Hairline and midhead region - 4756 FU

2<sup>nd</sup> FUE - Crown area - 3862 FU

Update on crown area will follow