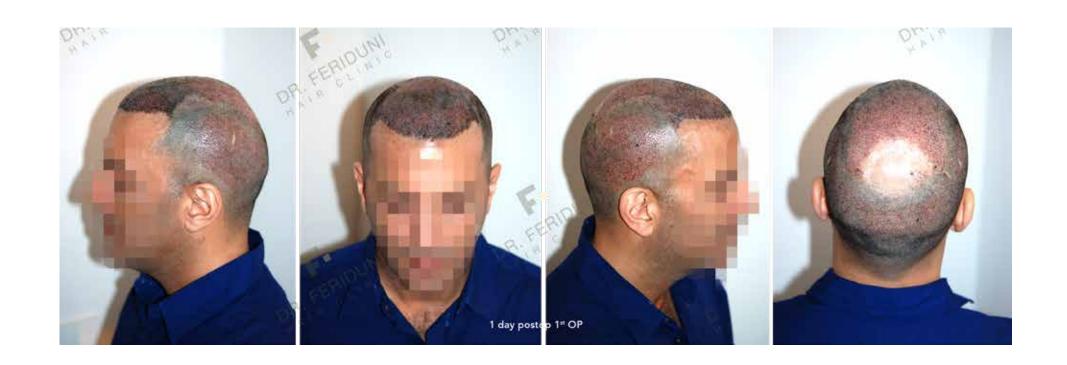

## Performed procedures

1st FUE (July 22, 2019) - hairline Follicular Unit Extraction with 4756 FU: \* 429 single hair FU

- \* 2107 double hair FU
- \* 2064 triple hair FU
- \* 156 quadruple hair FU

HGI: 2,41

Parallel incisions in custom-sized blades technique (Cutting Edge blades of 0,75-1,0 mm). Extraction performed by WAW-system with a 0.90 mm serrated trumpet punch.

2<sup>nd</sup> FUE (March 9, 2020) - crown area Follicular Unit Extraction with 3862 FU: \* 200 single hair FU