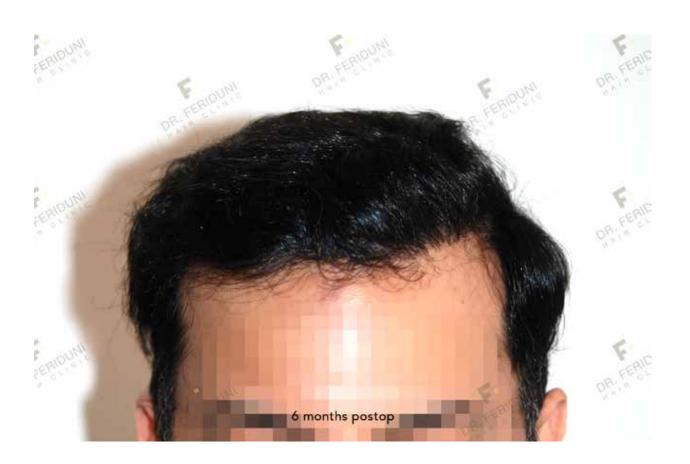

## Treatment plan

1st Follicular Unit Extraction to attain an aesthetic reconstruction of the hairline and midhead region. 2<sup>nd</sup> Follicular Unit Extraction recently performed to rethicken the crown area.

## Performed procedures

1st FUE (July 22, 2019) - hairline Follicular Unit Extraction with 4756 FU: \* 429 single hair FU

- \* 2107 double hair FU
- \* 2064 triple hair FU
- \* 156 quadruple hair FU

HGI: 2,41