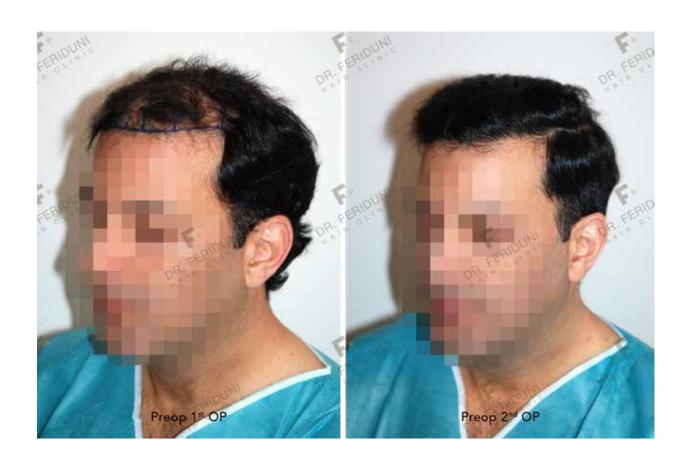

## Case performed by Dr. Feriduni - 8618 FU in 2 procedures

FUE's performed on a 47-year old Caucasian male with

- NW NW VI, Class N
- Donor density of 92 FU/cm<sup>2</sup> occipital, 88 FU/cm<sup>2</sup> parietal, 76 FU/cm<sup>2</sup> temporal
- Hair diameter of ~61-67 microns

## Treatment plan

1st Follicular Unit Extraction to attain an aesthetic reconstruction of the hairline and midhead region. 2<sup>nd</sup> Follicular Unit Extraction recently performed to rethicken the crown area.

## Performed procedures

1st FUE (July 22, 2019) - hairline Follicular Unit Extraction with 4756 FU: \* 429 single hair FU

- \* 2107 double hair FU
- \* 2064 triple hair FU
- \* 156 quadruple hair FU

HGI: 2,41

Parallel incisions in custom-sized blades technique (Cutting Edge blades of 0,75-1,0 mm). Extraction performed by WAW-system with a 0.90 mm serrated trumpet punch.

2<sup>nd</sup> FUE (March 9, 2020) - crown area Follicular Unit Extraction with 3862 FU: \* 200 single hair FU