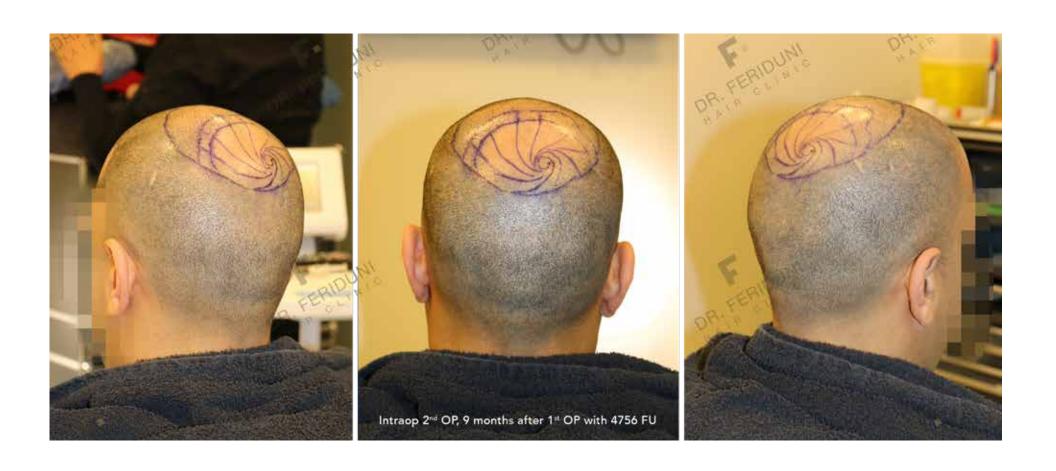

## Performed procedures

1st FUE (July 22, 2019) - hairline Follicular Unit Extraction with 4756 FU: \* 429 single hair FU

- \* 2107 double hair FU
- \* 2064 triple hair FU
- \* 156 quadruple hair FU

HGI: 2,41

Parallel incisions in custom-sized blades technique (Cutting Edge blades of 0,75-1,0 mm). Extraction performed by WAW-system with a 0.90 mm serrated trumpet punch.

2<sup>nd</sup> FUE (March 9, 2020) - crown area Follicular Unit Extraction with 3862 FU: \* 200 single hair FU

- \* 1794 double hair FU
- \* 1757 triple hair FU
- \* 111 quadruple hair FU

HGI: 2,46

Parallel incisions in custom-sized blades technique (Cutting Edge blades of 0,75-1,0 mm). Extraction performed by WAW-system with a 0.85 mm serrated trumpet punch.