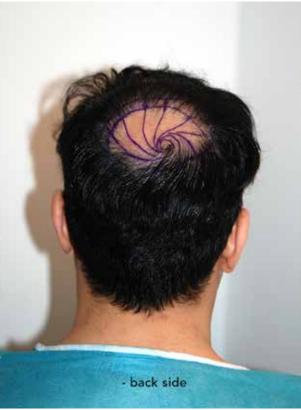

Parallel incisions in custom-sized blades technique (Cutting Edge blades of 0,75-1,0 mm). Extraction performed by WAW-system with a 0.90 mm serrated trumpet punch.

2<sup>nd</sup> FUE (March 9, 2020) - crown area Follicular Unit Extraction with 3862 FU: \* 200 single hair FU

- \* 1794 double hair FU
- \* 1757 triple hair FU
- \* 111 quadruple hair FU

HGI: 2,46

Parallel incisions in custom-sized blades technique (Cutting Edge blades of 0,75-1,0 mm). Extraction performed by WAW-system with a 0.85 mm serrated trumpet punch.