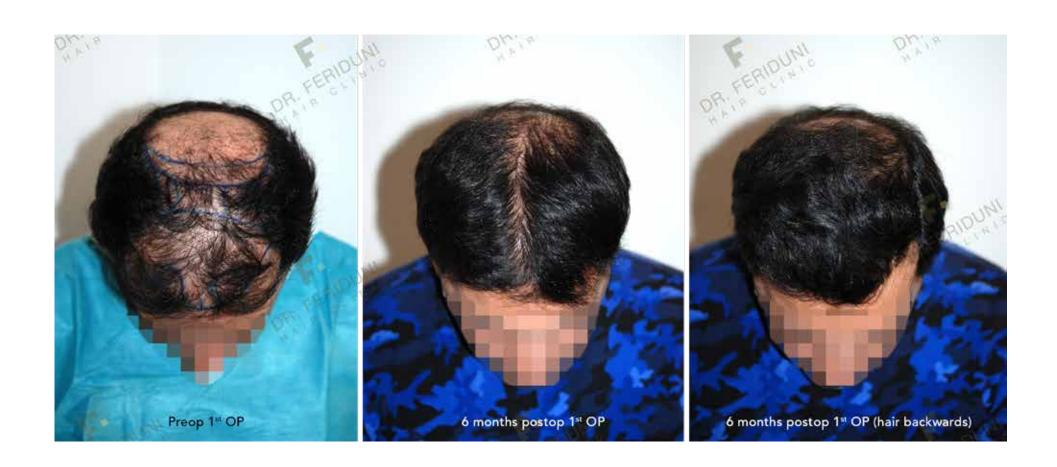

## Case performed by Dr. Feriduni - 8618 FU in 2 procedures

FUE's performed on a 47-year old Caucasian male with

- NW NW VI, Class N
- Donor density of 92 FU/cm<sup>2</sup> occipital, 88 FU/cm<sup>2</sup> parietal, 76 FU/cm<sup>2</sup> temporal
- Hair diameter of ~61-67 microns

## Treatment plan

1st Follicular Unit Extraction to attain an aesthetic reconstruction of the hairline and midhead region. 2<sup>nd</sup> Follicular Unit Extraction recently performed to rethicken the crown area.

## Performed procedures

1st FUE (July 22, 2019) - hairline Follicular Unit Extraction with 4756 FU: \* 429 single hair FU

- \* 2107 double hair FU
- \* 2064 triple hair FU
- \* 156 quadruple hair FU

HGI: 2,41