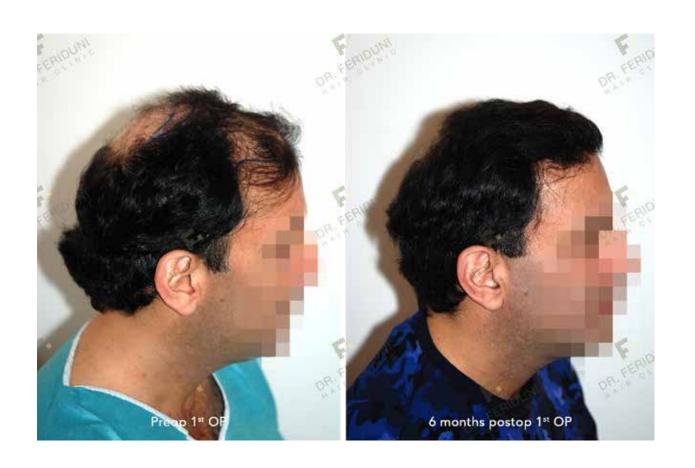

## Case performed by Dr. Feriduni - 8618 FU in 2 procedures

FUE's performed on a 47-year old Caucasian male with

- NW NW VI, Class N
- Donor density of 92 FU/cm<sup>2</sup> occipital, 88 FU/cm<sup>2</sup> parietal, 76 FU/cm<sup>2</sup> temporal
- Hair diameter of ~61-67 microns

## Treatment plan

1st Follicular Unit Extraction to attain an aesthetic reconstruction of the hairline and midhead region. 2<sup>nd</sup> Follicular Unit Extraction recently performed to rethicken the crown area.

## Performed procedures

1st FUE (July 22, 2019) - hairline Follicular Unit Extraction with 4756 FU: \* 429 single hair FU

- \* 2107 double hair FU
- \* 2064 triple hair FU
- \* 156 quadruple hair FU

HGI: 2,41