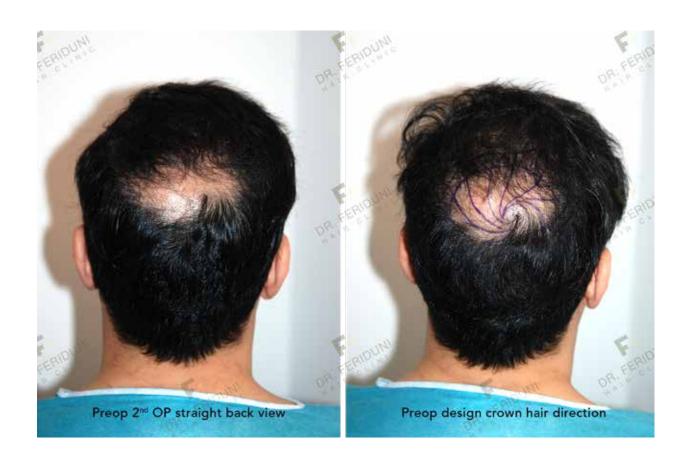

## Treatment plan

1st Follicular Unit Extraction to attain an aesthetic reconstruction of the hairline and midhead region. 2<sup>nd</sup> Follicular Unit Extraction recently performed to rethicken the crown area.

Parallel incisions in custom-sized blades technique (Cutting Edge blades of 0,75-1,0 mm). Extraction performed by WAW-system with a 0.90 mm serrated trumpet punch.

2<sup>nd</sup> FUE (March 9, 2020) - crown area Follicular Unit Extraction with 3862 FU: \* 200 single hair FU

- \* 1794 double hair FU
- \* 1757 triple hair FU
- \* 111 quadruple hair FU

HGI: 2,46

Parallel incisions in custom-sized blades technique (Cutting Edge blades of 0,75-1,0 mm). Extraction performed by WAW-system with a 0.85 mm serrated trumpet punch.

No microscopic preparation of the follicular unit grafts.

Dr. Bijan Feriduni

 $1^{\rm st}$  FUE - Hairline and midhead region - 4756 FU

2<sup>nd</sup> FUE - Crown area - 3862 FU

Update on crown area will follow