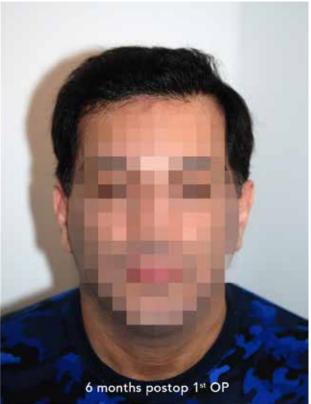

## Case performed by Dr. Feriduni - 8618 FU in 2 procedures

FUE's performed on a 47-year old Caucasian male with

- NW NW VI, Class N
- Donor density of 92 FU/cm<sup>2</sup> occipital, 88 FU/cm<sup>2</sup> parietal, 76 FU/cm<sup>2</sup> temporal
- Hair diameter of ~61-67 microns

## Treatment plan

1st Follicular Unit Extraction to attain an aesthetic reconstruction of the hairline and midhead region. 2<sup>nd</sup> Follicular Unit Extraction recently performed to rethicken the crown area.

## Performed procedures

1st FUE (July 22, 2019) - hairline Follicular Unit Extraction with 4756 FU: \* 429 single hair FU

- \* 2107 double hair FU
- \* 2064 triple hair FU
- \* 156 quadruple hair FU

HGI: 2,41