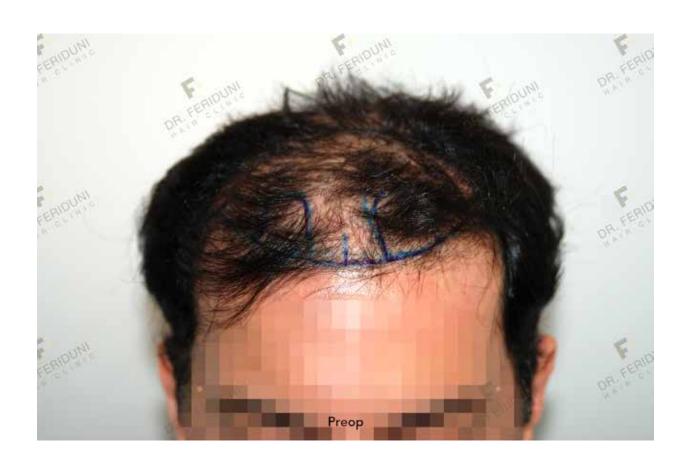

## Treatment plan

1st Follicular Unit Extraction to attain an aesthetic reconstruction of the hairline and midhead region. 2<sup>nd</sup> Follicular Unit Extraction recently performed to rethicken the crown area.

## Performed procedures

1st FUE (July 22, 2019) - hairline Follicular Unit Extraction with 4756 FU: \* 429 single hair FU

- \* 2107 double hair FU
- \* 2064 triple hair FU
- \* 156 quadruple hair FU

HGI: 2,41