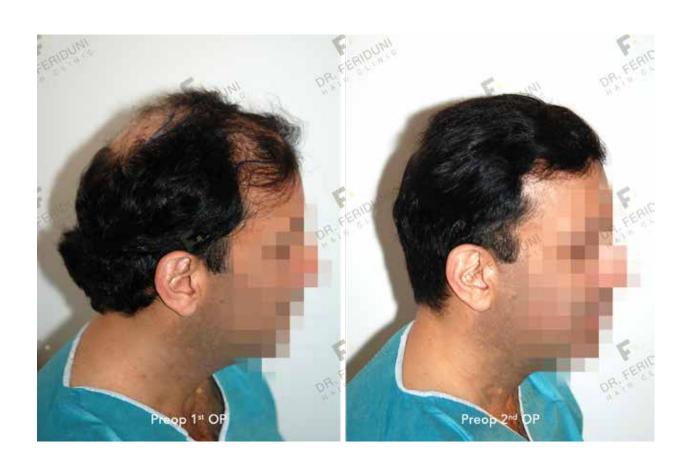

## Case performed by Dr. Feriduni - 8618 FU in 2 procedures

FUE's performed on a 47-year old Caucasian male with

- NW NW VI, Class N
- Donor density of 92 FU/cm<sup>2</sup> occipital, 88 FU/cm<sup>2</sup> parietal, 76 FU/cm<sup>2</sup> temporal
- Hair diameter of ~61-67 microns

## Treatment plan

1st Follicular Unit Extraction to attain an aesthetic reconstruction of the hairline and midhead region. 2<sup>nd</sup> Follicular Unit Extraction recently performed to rethicken the crown area.

## Performed procedures

1st FUE (July 22, 2019) - hairline Follicular Unit Extraction with 4756 FU: \* 429 single hair FU

- \* 2107 double hair FU
- \* 2064 triple hair FU
- \* 156 quadruple hair FU

HGI: 2,41

Parallel incisions in custom-sized blades technique (Cutting Edge blades of 0,75-1,0 mm). Extraction performed by WAW-system with a 0.90 mm serrated trumpet punch.

2<sup>nd</sup> FUE (March 9, 2020) - crown area Follicular Unit Extraction with 3862 FU: \* 200 single hair FU