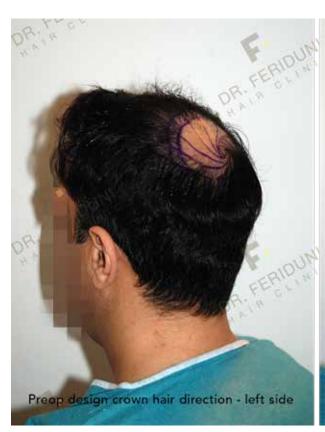

Parallel incisions in custom-sized blades technique (Cutting Edge blades of 0,75-1,0 mm). Extraction performed by WAW-system with a 0.90 mm serrated trumpet punch.

2<sup>nd</sup> FUE (March 9, 2020) - crown area Follicular Unit Extraction with 3862 FU: \* 200 single hair FU

- \* 1794 double hair FU
- \* 1757 triple hair FU
- \* 111 quadruple hair FU

HGI: 2,46

Parallel incisions in custom-sized blades technique (Cutting Edge blades of 0,75-1,0 mm). Extraction performed by WAW-system with a 0.85 mm serrated trumpet punch.