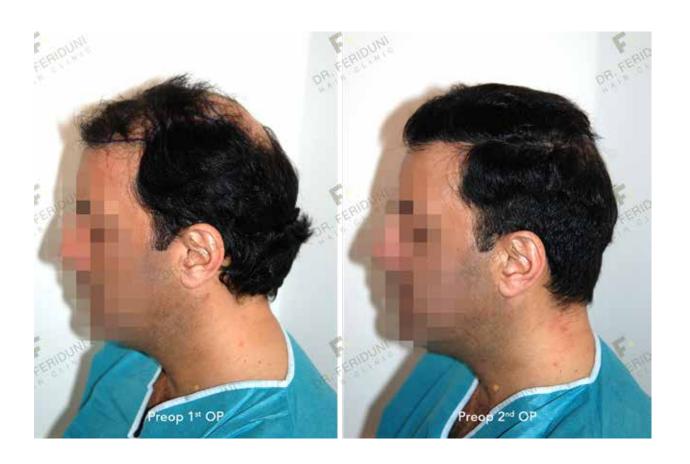

## Case performed by Dr. Feriduni - 8618 FU in 2 procedures

FUE's performed on a 47-year old Caucasian male with

- NW NW VI, Class N
- Donor density of 92 FU/cm<sup>2</sup> occipital, 88 FU/cm<sup>2</sup> parietal, 76 FU/cm<sup>2</sup> temporal
- Hair diameter of ~61-67 microns

## Treatment plan

1st Follicular Unit Extraction to attain an aesthetic reconstruction of the hairline and midhead region. 2<sup>nd</sup> Follicular Unit Extraction recently performed to rethicken the crown area.

## Performed procedures

1st FUE (July 22, 2019) - hairline Follicular Unit Extraction with 4756 FU: \* 429 single hair FU

- \* 2107 double hair FU
- \* 2064 triple hair FU
- \* 156 quadruple hair FU

HGI: 2,41

Parallel incisions in custom-sized blades technique (Cutting Edge blades of 0,75-1,0 mm). Extraction performed by WAW-system with a 0.90 mm serrated trumpet punch.

2<sup>nd</sup> FUE (March 9, 2020) - crown area Follicular Unit Extraction with 3862 FU: \* 200 single hair FU