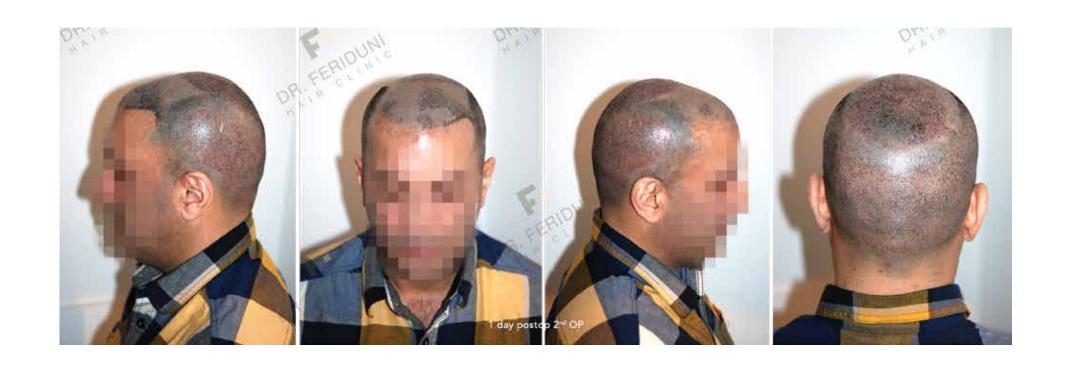

Parallel incisions in custom-sized blades technique (Cutting Edge blades of 0,75-1,0 mm). Extraction performed by WAW-system with a 0.90 mm serrated trumpet punch.

2<sup>nd</sup> FUE (March 9, 2020) - crown area Follicular Unit Extraction with 3862 FU: \* 200 single hair FU

- \* 1794 double hair FU
- \* 1757 triple hair FU
- \* 111 quadruple hair FU

HGI: 2,46

Parallel incisions in custom-sized blades technique (Cutting Edge blades of 0,75-1,0 mm). Extraction performed by WAW-system with a 0.85 mm serrated trumpet punch.