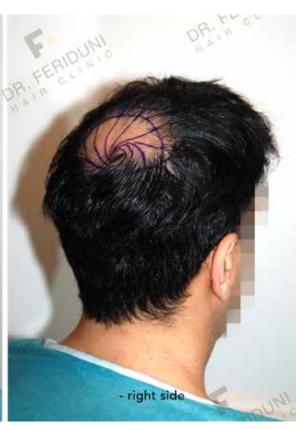

Parallel incisions in custom-sized blades technique (Cutting Edge blades of 0,75-1,0 mm). Extraction performed by WAW-system with a 0.90 mm serrated trumpet punch.

2<sup>nd</sup> FUE (March 9, 2020) - crown area Follicular Unit Extraction with 3862 FU: \* 200 single hair FU

- \* 1794 double hair FU
- \* 1757 triple hair FU
- \* 111 quadruple hair FU

HGI: 2,46

Parallel incisions in custom-sized blades technique (Cutting Edge blades of 0,75-1,0 mm). Extraction performed by WAW-system with a 0.85 mm serrated trumpet punch.